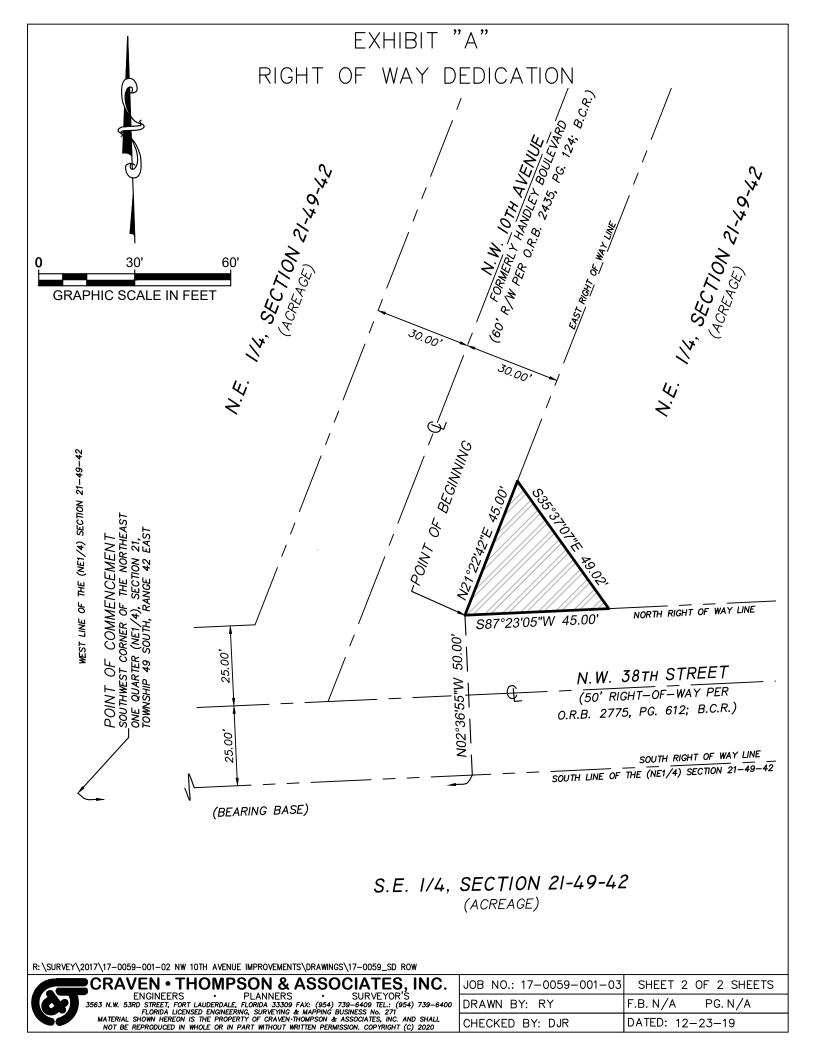

## EXHIBIT "A"

#### LEGAL DESCRIPTION:

A PORTION OF THE NORTHEAST ONE QUARTER (NE1/4) OF SECTION 21, TOWNSHIP 49 SOUTH, RANGE 42 EAST, BROWARD COUNTY, FLORIDA, DESCRIBED AS FOLLOWS:

COMMENCE AT THE SOUTHWEST CORNER OF SAID NORTHEAST ONE QUARTER (NE1/4); THENCE NORTH 87'23'05" EAST ALONG THE SOUTH BOUNDARY OF SAID NORTHEAST ONE QUARTER (NE1/4) AND A PORTION OF THE SOUTH RIGHT OF WAY LINE FOR N.W. 38th STREET AS RECORDED IN OFFICIAL RECORDS BOOK 2775, PAGE 612 OF THE PUBLIC RECORDS OF BROWARD COUNTY, FLORIDA, A DISTANCE OF 943.22 FEET; THENCE NORTH 02'36'55" WEST, A DISTANCE OF 50.00 FEET TO THE POINT OF BEGINNING; THENCE NORTH 21'22'42" EAST ALONG THE EAST BOUNDARY OF THE 60 FOOT RIGHT OF WAY FOR N.W. 10th AVENUE AS RECORDED IN OFFICIAL RECORDS BOOK 2435, PAGE 124 OF SAID PUBLIC RECORDS, A DISTANCE OF 45.00 FEET; THENCE SOUTH 35'37'07" EAST, A DISTANCE OF 49.02 FEET; THENCE SOUTH 87'23'05" WEST ALONG THE NORTH RIGHT OF WAY LINE FOR SAID N.W. 38th STREET, A DISTANCE OF 45.00 FEET TO THE POINT OF BEGINNING.

SAID LANDS SITUATE IN THE CITY OF OAKLAND PARK, BROWARD COUNTY, FLORIDA. CONTAINING 925 SQUARE FEET OR 0.021 ACRES MORE OR LESS.

#### NOTES:

BEARINGS SHOWN HEREON ARE BASED ON AN ASSUMED BEARING AND ARE REFERENCED TO THE SOUTH LINE OF THE NORTHEAST ONE QUARTER (NE1/4) OF SECTION 21, TOWNSHIP 49 SOUTH, RANGE 42 EAST WHICH IS ASSUMED TO BEAR NORTH 87"23'05" EAST.